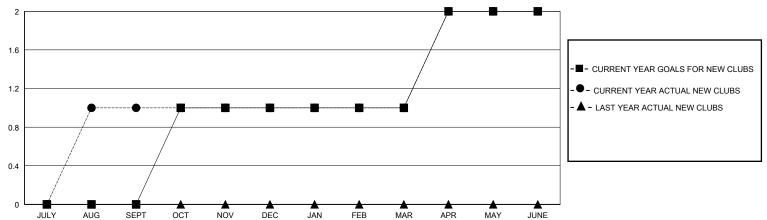

## GOALS AND ACTUAL NEW CLUBS CUMULATIVE

## District 14 D

Results as of: 6/30/2020

| GMT: | LOCATION PENNSYLVANIA | GMT CA |
|------|-----------------------|--------|
|      |                       |        |

|                       | Club          | s         |               |               | Men                   | nbers                   |                                                    |
|-----------------------|---------------|-----------|---------------|---------------|-----------------------|-------------------------|----------------------------------------------------|
| RESULTS FOR 2019-2020 |               |           |               | RESULTS F     | OR 2019-2020          |                         |                                                    |
| QUARTER               | NEW CLUB GOAL | NEW CLUBS | DROPPED CLUBS | QUARTER MEMB  | ER GROWTH NET<br>GOAL | MEMBER GROWTH<br>ACTUAL | DROPPED<br>MEMBERS ACTUAL<br>(including transfers) |
| JULY/AUG/SEPT         | 0             | 1         | 0             | JULY/AUG/SEPT | 20                    | 69                      | 20                                                 |
| OCT/NOV/DEC           | 1             | 0         | 0             | OCT/NOV/DEC   | 15                    | 20                      | 28                                                 |
| JAN/FEB/MAR           | 0             | 0         | 0             | JAN/FEB/MAR   | 15                    | 18                      | 28                                                 |
| APR/MAY/JUNE          | 1             | 1         | 0             | APR/MAY/JUNE  | 15                    | 24                      | 36                                                 |