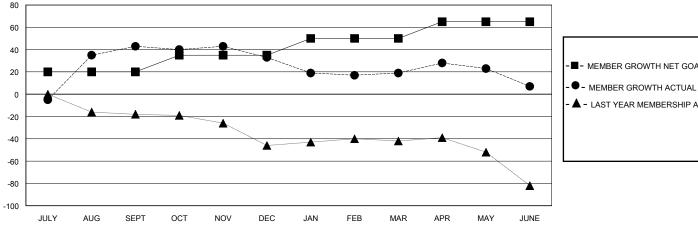

## GOALS AND ACTUAL MEMBERS CUMULATIVE

| - ■ - MEMBER GROWTH N | NET GOA | ٩L |
|-----------------------|---------|----|
|-----------------------|---------|----|

- LAST YEAR MEMBERSHIP ACTUAL

| DR  | OPPED CLUBS: 0 |     |
|-----|----------------|-----|
| DR  | OPPED MEMBERS  |     |
| DEC | EASED          | 27  |
| CLU | B CANCELLED    | 0   |
| ОТІ | HER            | 85  |
| TO  | ΓAL            | 112 |

## District 14 D

Results as of: 6/30/2020

| GMT: | LOCATION PENNSYLVANIA | GMT CA |
|------|-----------------------|--------|
|      |                       |        |

|                       | Club          | s         |               |               | Men                   | nbers                   |                                                    |
|-----------------------|---------------|-----------|---------------|---------------|-----------------------|-------------------------|----------------------------------------------------|
| RESULTS FOR 2019-2020 |               |           |               | RESULTS F     | OR 2019-2020          |                         |                                                    |
| QUARTER               | NEW CLUB GOAL | NEW CLUBS | DROPPED CLUBS | QUARTER MEMB  | ER GROWTH NET<br>GOAL | MEMBER GROWTH<br>ACTUAL | DROPPED<br>MEMBERS ACTUAL<br>(including transfers) |
| JULY/AUG/SEPT         | 0             | 1         | 0             | JULY/AUG/SEPT | 20                    | 69                      | 20                                                 |
| OCT/NOV/DEC           | 1             | 0         | 0             | OCT/NOV/DEC   | 15                    | 20                      | 28                                                 |
| JAN/FEB/MAR           | 0             | 0         | 0             | JAN/FEB/MAR   | 15                    | 18                      | 28                                                 |
| APR/MAY/JUNE          | 1             | 1         | 0             | APR/MAY/JUNE  | 15                    | 24                      | 36                                                 |